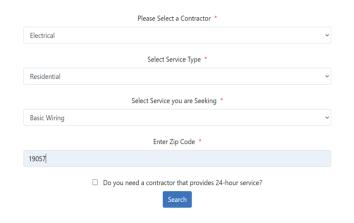

Professional Referral gives you several important tools that enable you to generate and manage professional referral requests.

- -You can narrow your selection criteria of professionals with preferences like location or gender.
- -You can view only relevant provider candidates based on the criteria you enter, and who is currently subscribed to the service. The candidates with the fewest referrals will be displayed at the top of the list.
- -You can select candidates returned by your search and dynamically view their complete record of information including name, address, office location, specialties, and insurance.
- –When you select candidates for referral, you can then enter contact information about the client requesting the service. This information is available for generating reports for your providers which detail the referral requests received and fulfilled.
- -Professional Referrals works with the Customer Management and Billing modules to coordinate subscriptions with the referral service and to determine current eligibility for participation.
- –Specifying your search criteria lets you customize the referral for your client's needs. You can specify up to four additional customer fields to serve as search criteria.
- -A zip/postal code option lets iMIS preferentially locate an area based on the client's location. iMIS can search for a specific code, contacts within a county, all codes beginning with a set of three digits, or no zip code restriction.